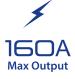

\*Standard warranty 2 years, with extended 7 year warranty available if registered online after purchase.

| Description                       | Details                                 |
|-----------------------------------|-----------------------------------------|
| Dimensions mm                     | L395 x W165 x H290                      |
| Weight                            | 9 kg                                    |
| Power Supply                      | ~240V 1-Phase                           |
| Standard                          | AS 60974.1                              |
| MIG Output / Duty<br>Cycle (40°C) | 160A @ 20%<br>130A @ 60%<br>100A @ 100% |
| Wire Sizes mm                     | 0.6, 0.8, 0.9                           |
| Stick/TIG Output /<br>Duty Cycle  | 140A @ 20%                              |