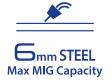

\*Standard warranty 2 years, with extended 7 year warranty available if registered online after purchase.

| Description                       | Details                                 |
|-----------------------------------|-----------------------------------------|
| Dimensions mm                     | L395 x W165 x H290                      |
| Weight                            | 9 kg                                    |
| Power Supply                      | ~240V 1-Phase                           |
| Standard                          | AS 60974.1                              |
| MIG Output / Duty<br>Cycle (40°C) | 160A @ 20%<br>130A @ 60%<br>100A @ 100% |
| Wire Sizes mm                     | 0.6, 0.8, 0.9                           |
| Stick/TIG Output /<br>Duty Cycle  | 140A @ 20%                              |