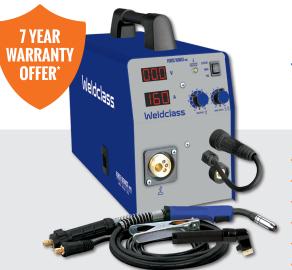

## FORCE 160MST MK2 MIG | STICK | TIG

Updated 14.05.24

- Takes 1kg or 5kg Spools
- Compact, Robust & Lightweight
- 7 year Warranty\*
- Digital Readouts
- Now with Euro Torch Connection (MK2 Model)
- ✓ Now Spool Gun Ready (MK2 Model)
- 🗸 Generator Compatible Min: 7kva Ideal: 8kva

| Part No. | Description                  |
|----------|------------------------------|
| WF-06127 | 160MST Standard Package      |
| WC-00992 | Optional TIG Torch #17 4m    |
| WC-06610 | Optional Spool Gun BZL25 5m  |
| 4-AR1    | Optional Gas Regulator       |
| WC-03338 | Optional Gas Hose 4m         |
| WC-06235 | Optional T100 Welder Trolley |

MIG Torch 3m BZL15

Stick Lead

0.8/0.9 Gasless

3m